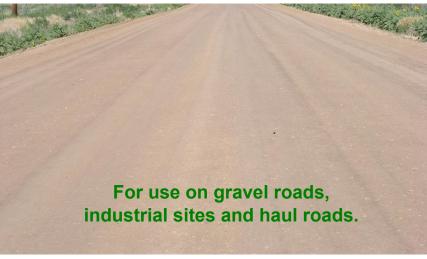

## IntegriBlend 80/20 CS & IntegriBlend 70/30 CS

Envirotx CS products are a blend of liquid magnesium chloride and a Complex Sugar. It's an all-natural, environmentally friendly solution for gravel road stabilization and dust control. Envirotx CS blends are eco-friendly, but it's also budget smart. Studies show

that entities using our CS blends as part of their gravel road maintenance can cut up to 60% of their gravel replacement and blading costs. The CS's hygroscopic properties naturally capture moisture from the air keeping the road damp and dust-free for a healthier environment and a safer road.