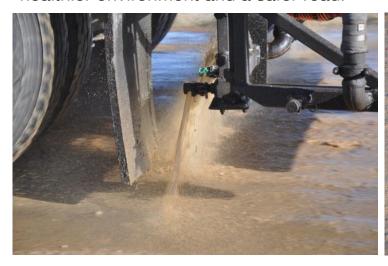

- Typical application rates range between .3 - .5 gals/sy
- 70/30 CS is used to increase the binding ability
- Mix the product into the base by a horizontal shaft blending machine or blade mix in a windrow
- Typical rates for stabilization are .2 gal/sy/inch followed by a topical application of .25 gal/sy
- Compact with a rubber tire roller